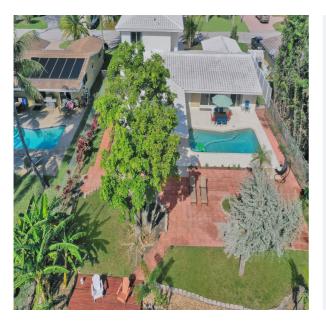

## N° Mandat : 106003 / Réf : 1

Very open spacious Living Room and dining area that accommodates 8 people. Open Floor plan towards fully equipped Kitchen features top of the line Stainless steel Appliances: microwave, dishwasher, stove, fridge, granite counter top. Living room has an open glass doors with direct access to the Pool, Patio & Deck on water.